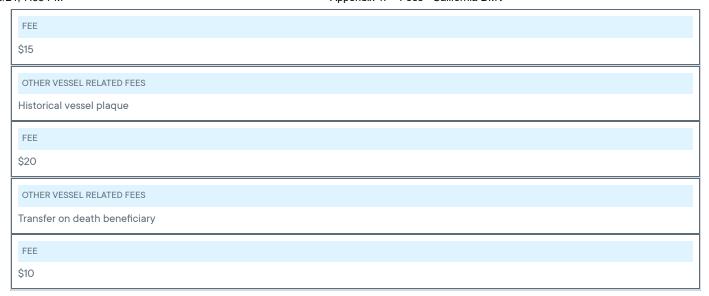

| FEE                                                                                                                     |
|-------------------------------------------------------------------------------------------------------------------------|
| \$2                                                                                                                     |
| TYPE OF MISCELLANEOUS OR SERVICE FEE                                                                                    |
| Firm Special Substitute Plate/Sticker/Replacement Registration                                                          |
| FEE                                                                                                                     |
| \$27                                                                                                                    |
| TYPE OF MISCELLANEOUS OR SERVICE FEE                                                                                    |
| Historical Vessel Plaque (VC §9853.5)                                                                                   |
| FEE                                                                                                                     |
| \$20                                                                                                                    |
| TYPE OF MISCELLANEOUS OR SERVICE FEE                                                                                    |
| Investigation Service (for failure to surrender certificates to the department before dismantling a vehicle) (VC §9263) |
| FEE                                                                                                                     |
| \$15                                                                                                                    |
| TYPE OF MISCELLANEOUS OR SERVICE FEE                                                                                    |
| Lien Sale Authorization (CC §3071)                                                                                      |
| FEE                                                                                                                     |
| \$5                                                                                                                     |
| TYPE OF MISCELLANEOUS OR SERVICE FEE                                                                                    |
| Motorcycle Cross Index (all original applications) (VC §9268)                                                           |
| FEE                                                                                                                     |
| \$1                                                                                                                     |
| TYPE OF MISCELLANEOUS OR SERVICE FEE                                                                                    |
| Motorcycle Safety (all originals and renewals) (VC §2935)                                                               |
| FEE                                                                                                                     |
| \$2                                                                                                                     |
| TYPE OF MISCELLANEOUS OR SERVICE FEE                                                                                    |
| Nonresident Service (VC §9252)                                                                                          |
| FEE                                                                                                                     |
| \$27                                                                                                                    |
| TYPE OF MISCELLANEOUS OR SERVICE FEE                                                                                    |
| Nonresident Reregistration (in the same registration year) (VC §9252)                                                   |
| FEE                                                                                                                     |
| \$27                                                                                                                    |

| TYPE OF MISCELLANEOUS OR SERVICE FEE                                   |  |
|------------------------------------------------------------------------|--|
| Total Loss Salvage/Dismantled Vehicles Inspection (VC §9255.2)         |  |
| FEE                                                                    |  |
| \$50                                                                   |  |
| TYPE OF MISCELLANEOUS OR SERVICE FEE                                   |  |
| Total Loss Vehicle Partial VLF Refund Service (CR&TC §10902)           |  |
| FEE                                                                    |  |
| \$27                                                                   |  |
| TYPE OF MISCELLANEOUS OR SERVICE FEE                                   |  |
| Transfer (VC §9255)                                                    |  |
| FEE                                                                    |  |
| \$15                                                                   |  |
| TYPE OF MISCELLANEOUS OR SERVICE FEE                                   |  |
| Transfer Penalty (VC §9553.7)                                          |  |
| FEE                                                                    |  |
| \$27                                                                   |  |
| TYPE OF MISCELLANEOUS OR SERVICE FEE                                   |  |
| Transfer on Death (TOD) Beneficiary (VC §§4150.7 and 9852.7)           |  |
| FEE                                                                    |  |
| \$10                                                                   |  |
| TYPE OF MISCELLANEOUS OR SERVICE FEE                                   |  |
| Vehicle License Fee (VLF) Refund                                       |  |
| FEE                                                                    |  |
| \$27                                                                   |  |
| TYPE OF MISCELLANEOUS OR SERVICE FEE                                   |  |
| Weight Fee Credit Service (VC §9408)                                   |  |
| FEE                                                                    |  |
| \$2                                                                    |  |
| TYPE OF MISCELLANEOUS OR SERVICE FEE                                   |  |
| Window Decal for vehicles with a wheelchair lift or carrier (VC §5201) |  |
| FEE                                                                    |  |
| No fee                                                                 |  |