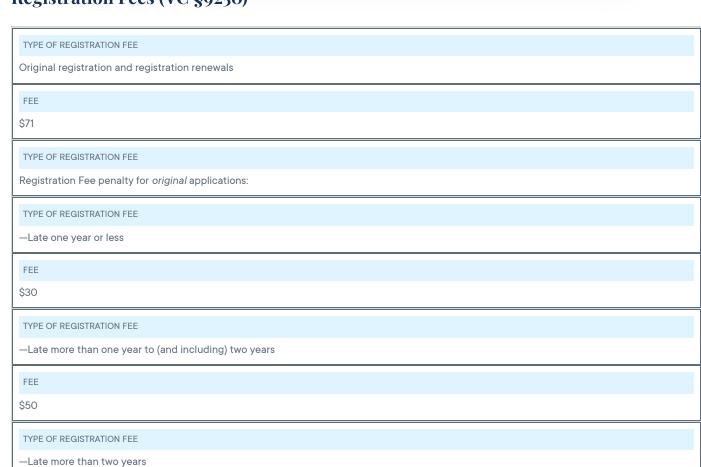

|
| \$27                                 |
| TYPE OF PERMIT OR DECAL              |
| One Trip Permit (REG 402) (VC §9258) |
| FEE                                  |
| \$27                                 |

#### Privately-Owned School Bus (PSB) Fee (VC §9102.5)

| TYPE OF PSB TRANSACTION                         |  |
|-------------------------------------------------|--|
| Original or Renewal                             |  |
| FEE                                             |  |
| \$27                                            |  |
|                                                 |  |
| TYPE OF PSB TRANSACTION                         |  |
| TYPE OF PSB TRANSACTION  Replacement/Substitute |  |
|                                                 |  |

#### Registration Fees (VC §9250)



| EE