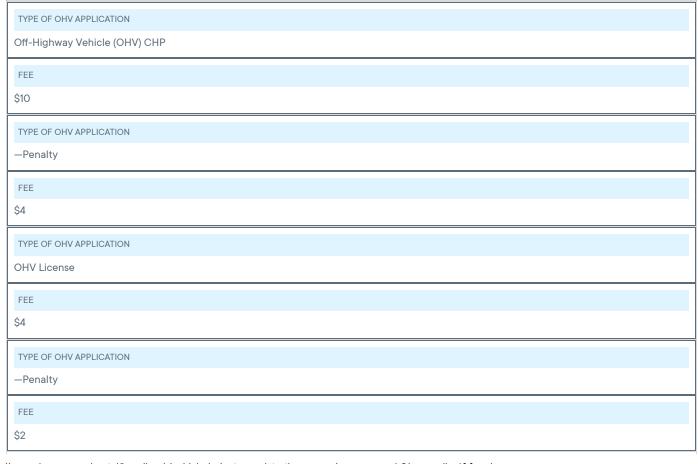

| TYPE OF CHP FEE                                       |
|-------------------------------------------------------|
| —Late more than one year to (and including) two years |
| FEE                                                   |
| \$50                                                  |
| TYPE OF CHP FEE                                       |
| —Late more than two years                             |
| FEE                                                   |
| \$100                                                 |
| TYPE OF CHP FEE                                       |
| OHV CHP                                               |
| FEE                                                   |
| \$10                                                  |
| TYPE OF CHP FEE                                       |
| —Penalty                                              |
| FEE                                                   |
| \$4                                                   |